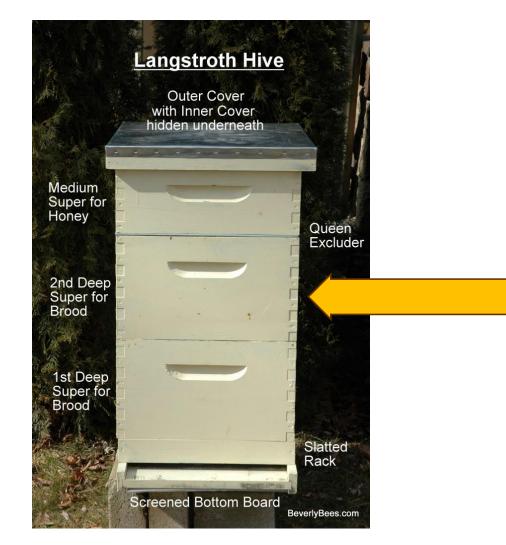

## HIVE PARTS - TELESCOPING LID

## **HIVE PARTS - STANDARD OUTER COVER**

## **HIVE PARTS - INNER COVER**

## **HIVE PARTS - MEDIUM HONEY SUPERS**

#### HIVE PARTS - DEEP "BODIES"

## HIVE PARTS - QUEEN EXCLUDER

## **HIVE PARTS - BOTTOM BOARD**

#### **HIVE PARTS - ENTRANCE REDUCER**

#### HIVE PARTS — HIVE STANDS