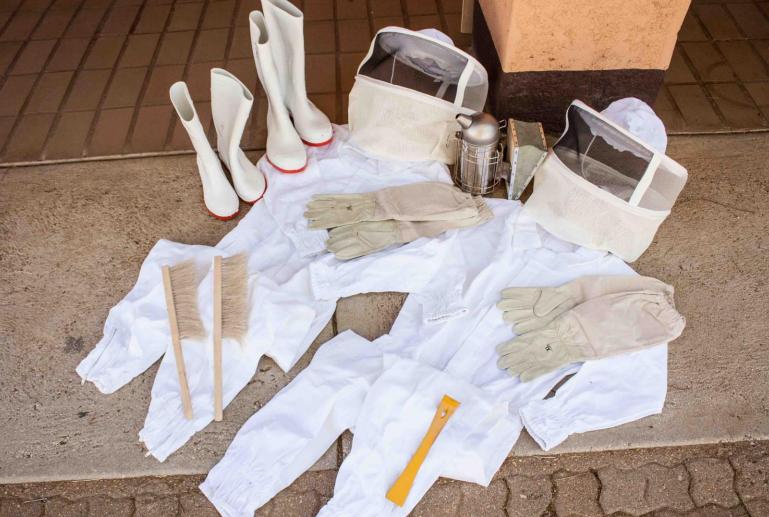

## THE ESSENTIAL GEAR

## PERSONAL GEAR – GLOVES

## PERSONAL GEAR — SUIT, BOOTS, TAPE

#### PERSONAL GEAR - STING KIT