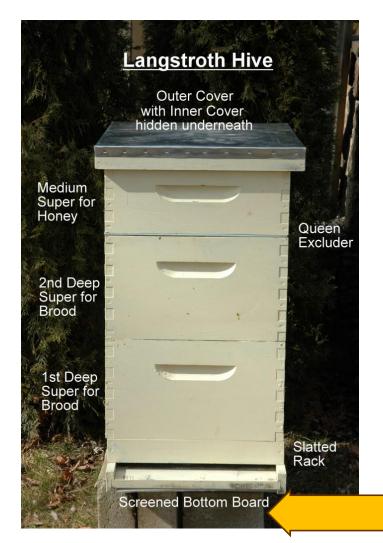

## HIVE PARTS - TELESCOPING LID

## **HIVE PARTS - STANDARD OUTER COVER**

## **HIVE PARTS - INNER COVER**

## **HIVE PARTS - MEDIUM HONEY SUPERS**

#### HIVE PARTS - DEEP "BODIES"

## HIVE PARTS - QUEEN EXCLUDER

## **HIVE PARTS - BOTTOM BOARD**