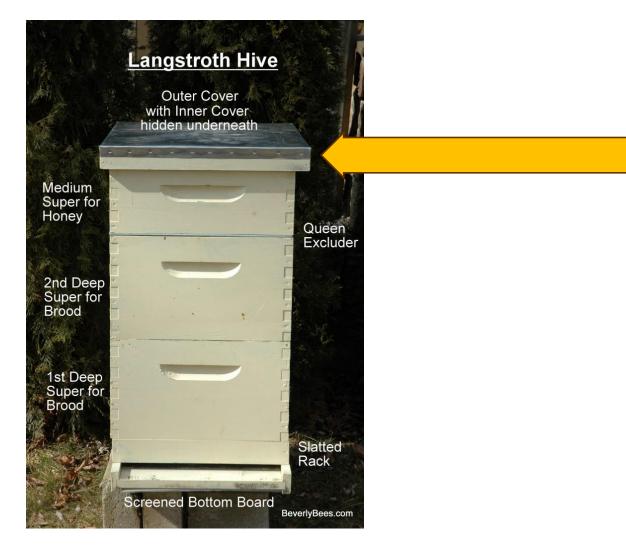

#### BEEKEEPING EQUIPMENT INTENSIVE 101





## Bee Girl

- University of Montana, Missoula
  - Iridovirus and
    Microsporidian Linked to
    CCD
  - Sonagraphic analysis of hive health
  - Pesticide effects
  - "Bomb sniffing" bees
  - OLLI

# The Bee Girl mission is to inspire and empower communities to conserve bees and their habitat.



## Beekeeping Education // Honey Bee Conservation

## **PRESENT ACTIVITIES**

Kids and Bees Beekeeping Workshops Farming for Bees Initiative Public Education Next Generation Beekeepers Initiative Public Lands for Bees and Beekeepers Bees and Honey!





## THE ESSENTIAL GEAR





## HIVE PARTS - TELESCOPING LID



## **HIVE PARTS - STANDARD OUTER COVER**



## **HIVE PARTS - INNER COVER**



## **HIVE PARTS - MEDIUM HONEY SUPERS**



#### HIVE PARTS - DEEP "BODIES"



















## HIVE PARTS - QUEEN EXCLUDER



## **HIVE PARTS - BOTTOM BOARD**



#### **HIVE PARTS - ENTRANCE REDUCER**







## **HIVE PARTS - BOTTOM BOARD**



#### HIVE PARTS — HIVE STANDS





#### **BEEKEEPING EQUIPMENT — FRAME PERCH**





### **BEEKEEPING EQUIPMENT- TOOLS**



#### **BEEKEPING EQUIPMENT— SMOKER / FUEL (WATER)**



## **BEEKEEPING EQUIPMENT— BRUSH**



## PERSONAL GEAR – GLOVES



## PERSONAL GEAR — SUIT, BOOTS, TAPE





#### PERSONAL GEAR - STING KIT



## WHERE TO GET THE GEAR

Shastina // White City Grange Co op // Most Locations Big R // Medford Oregon Bee Store // Eagle Point Mann Lake, Dadant, Brushy Mountain, etc.

## THINK ABOUT A BEAR FEN