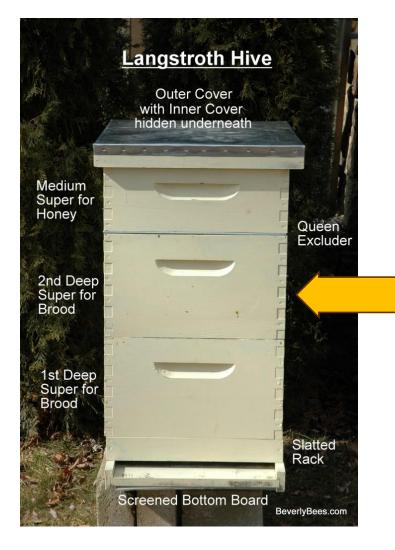

NSIVE 101





## Bee Girl

- University of Montana, Missoula
  - Iridovirus and
    Microsporidian Linked to
    CCD
  - Sonagraphic analysis of hive health
  - Pesticide effects
  - "Bomb sniffing" bees
  - OLLI

# The Bee Girl mission is to inspire and empower communities to conserve bees and their habitat.



## Beekeeping Education // Honey Bee Conservation

## **PRESENT ACTIVITIES**

Kids and Bees Beekeeping Workshops Farming for Bees Initiative Public Education Next Generation Beekeepers Initiative Public Lands for Bees and Beekeepers Bees and Honey!





## THE ESSENTIAL GEAR





## HIVE PARTS - TELESCOPING LID



## **HIVE PARTS - STANDARD OUTER COVER**



## **HIVE PARTS - INNER COVER**



## **HIVE PARTS - MEDIUM HONEY SUPERS**



#### HIVE PARTS - DEEP "BODIES"



















## HIVE PARTS - QUEEN EXCLUDER



## **HIVE PARTS - BOTTOM BOARD**



#### **HIVE PARTS - ENTRANCE REDUCER**







## **HIVE PARTS - BOTTOM BOARD**



#### HIVE PARTS — HIVE STANDS





#### **BEEKEEPING EQUIPMENT — FRAME PERCH**





### **BEEKEEPING EQUIPMENT- TOOLS**



#### **BEEKEPING EQUIPMENT— SMOKER / FUEL (WATER)**



## **BEEKEEPING EQUIPMENT— BRUSH**



## PERSONAL GEAR – GLOVES



## PERSONAL GEAR — SUIT, BOOTS, TAPE





#### PERSONAL GEAR - STING KIT



## WHERE TO GET THE GEAR

Shastina // White City Grange Co op // Most Locations Big R // Medford Oregon Bee Store // Eagle Point Mann Lake, Dadant, Brushy Mountain, etc.

## THINK ABOUT A BEAR FENCE



NJ Fish and WIIdl

## **PROVIDE WATER**



## Thank you and Happy Beekeeping! www.beegirl.org