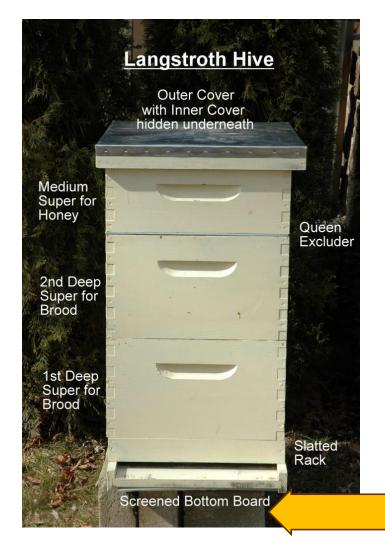

## HIVE PARTS - TELESCOPING LID

## **HIVE PARTS - STANDARD OUTER COVER**

## **HIVE PARTS - INNER COVER**

## **HIVE PARTS - MEDIUM HONEY SUPERS**

#### HIVE PARTS - DEEP "BODIES"

## HIVE PARTS - QUEEN EXCLUDER

## **HIVE PARTS - BOTTOM BOARD**