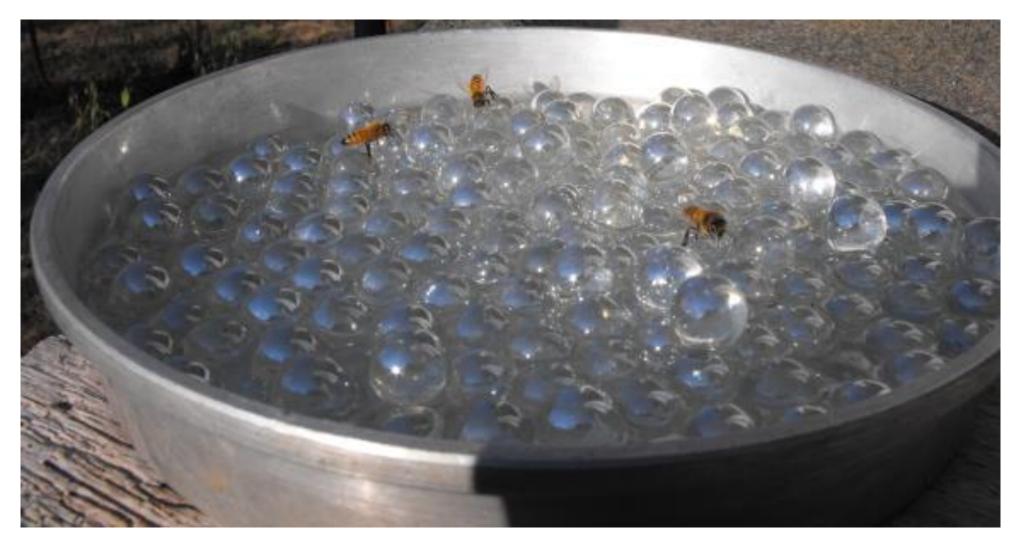

PARTS - MEDIUM HONEY SUPERS**



#### HIVE PARTS - DEEP "BODIES"



















## HIVE PARTS - QUEEN EXCLUDER



## **HIVE PARTS - BOTTOM BOARD**



#### **HIVE PARTS - ENTRANCE REDUCER**







## **HIVE PARTS - BOTTOM BOARD**



#### HIVE PARTS — HIVE STANDS





#### **BEEKEEPING EQUIPMENT — FRAME PERCH**





### **BEEKEEPING EQUIPMENT- TOOLS**



#### **BEEKEPING EQUIPMENT— SMOKER / FUEL (WATER)**



## **BEEKEEPING EQUIPMENT— BRUSH**



## PERSONAL GEAR – GLOVES



## PERSONAL GEAR — SUIT, BOOTS, TAPE





#### PERSONAL GEAR - STING KIT



## WHERE TO GET THE GEAR

Shastina // White City Grange Co op // Most Locations Big R // Medford Oregon Bee Store // Eagle Point Mann Lake, Dadant, Brushy Mountain, etc.

## THINK ABOUT A BEAR FENCE



NJ Fish and WIIdl

## **PROVIDE WATER**



## Thank you and Happy Beekeeping! www.beegirl.org