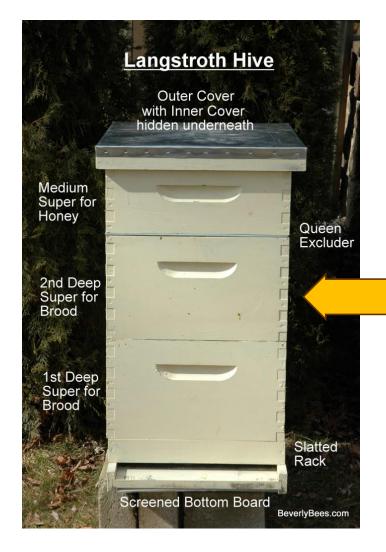

## HIVE PARTS - TELESCOPING LID

## **HIVE PARTS - STANDARD OUTER COVER**

## **HIVE PARTS - INNER COVER**

## **HIVE PARTS - MEDIUM HONEY SUPERS**

#### HIVE PARTS - DEEP "BODIES"

## HIVE PARTS - QUEEN EXCLUDER

## **HIVE PARTS - BOTTOM BOARD**

#### **HIVE PARTS - ENTRANCE REDUCER**

#### HIVE PARTS — HIVE STANDS