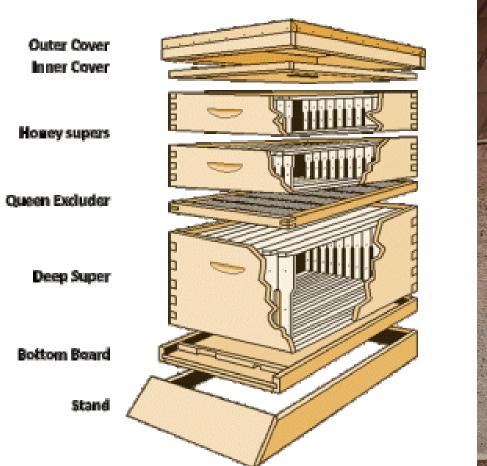

## THE ESSENTIAL GEAR

## HIVE PARTS - TELESCOPING LID

## **HIVE PARTS - STANDARD OUTER COVER**

## **HIVE PARTS - INNER COVER**

## **HIVE PARTS - MEDIUM HONEY SUPERS**

#### HIVE PARTS - DEEP "BODIES"

## HIVE PARTS - QUEEN EXCLUDER

## **HIVE PARTS - BOTTOM BOARD**